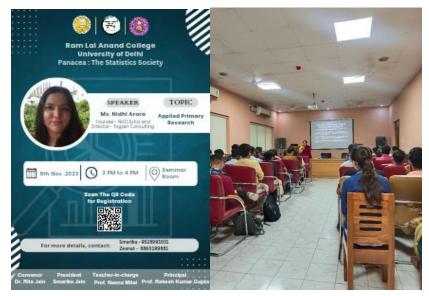

- 1. Title of the event: Speaker session- Ms. Soma Roy Burman
- 2.Date: 11th October 2023 Duration: 1 hour
- 3. Offline-Seminar Room
- 4. Intra college

5. Ms. Soma Roy Burman is a distinguished figure in the fields of finance and government administration, bringing with her a wealth of experience spanning over 35 years. Her academic achievements include earning an M.Sc and M. Phil degree in Mathematical Statistics with distinction from the University of Delhi. Throughout her career, she held pivotal roles within the Indian government, including Director/Joint Secretary on Central/other Deputations. Notably, Ms. Burman served as the Controller General of Accounts from December 2019 until her retirement in July 2021, where she played a pivotal role in shaping accounting principles for the Government of India and overseeing the finalization of Union Government Accounts.

6. Her presentation was informative, engaging and thought provoking with charts and diagrams for better understanding. She briefly covered topics like economic Indicators and analysis using statistics, Budgeting and Fiscal Policy, Public Policy Evaluation, Financial Markets and Investments, Monetary Policy and Central Banking, Risk Management and Insurance, Government Surveys and Census Data, Regulatory Compliance and Compliance Monitoring, Forecasting and Trend Analysis, Public Finance Management, Stress Testing and Scenario Analysis, Data Privacy and Security. She made the session highly engaging by actively involving both faculty members and students. She encouraged students to share their doubts, and they took the opportunity to ask a range of questions.