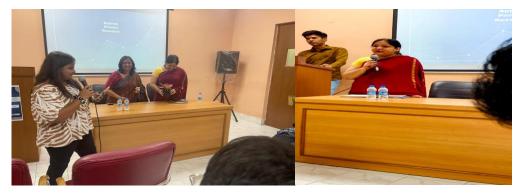

- 1. Title of the event: Speaker session- Ms. Soma Roy Burman
- 2.Date: 11th October 2023 Duration: 1 hour
- 3. Offline-Seminar Room
- 4. Intra college

5. Ms. Soma Roy Burman is a distinguished figure in the fields of finance and government administration, bringing with her a wealth of experience spanning over 35 years. Her academic achievements include earning an M.Sc and M. Phil degree in Mathematical Statistics with distinction from the University of Delhi. Throughout her career, she held pivotal roles within the Indian government, including Director/Joint Secretary on Central/other Deputations. Notably, Ms. Burman served as the Controller General of Accounts from December 2019 until her retirement in July 2021, where she played a pivotal role in shaping accounting principles for the Government of India and overseeing the finalization of Union Government Accounts.

6. Her presentation was informative, engaging and thought provoking with charts and diagrams for better understanding. She briefly covered topics like economic Indicators and analysis using statistics, Budgeting and Fiscal Policy, Public Policy Evaluation, Financial Markets and Investments, Monetary Policy and Central Banking, Risk Management and Insurance, Government Surveys and Census Data, Regulatory Compliance and Compliance Monitoring, Forecasting and Trend Analysis, Public Finance Management, Stress Testing and Scenario Analysis, Data Privacy and Security. She made the session highly engaging by actively involving both faculty members and students. She encouraged students to share their doubts, and they took the opportunity to ask a range of questions.