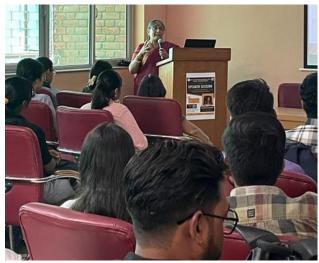

- 1. Title of the event: Speaker session- Ms. Soma Roy Burman
- 2.Date: 11th October 2023 Duration: 1 hour
- 3. Offline-Seminar Room
- 4. Intra college

5. Ms. Soma Roy Burman is a distinguished figure in the fields of finance and government administration, bringing with her a wealth of experience spanning over 35 years. Her academic achievements include earning an M.Sc and M. Phil degree in Mathematical Statistics with distinction from the University of Delhi. Throughout her career, she held pivotal roles within the Indian government, including Director/Joint Secretary on Central/other Deputations. Notably, Ms. Burman served as the Controller General of Accounts from December 2019 until her retirement in July 2021, where she played a pivotal role in shaping accounting principles for the Government of India and overseeing the finalization of Union Government Accounts.

6. Her presentation was informative, engaging and thought provoking with charts and diagrams for better understanding. She briefly covered topics like economic Indicators and analysis using statistics, Budgeting and Fiscal Policy, Public Policy Evaluation, Financial Markets and Investments, Monetary Policy and Central Banking, Risk Management and Insurance, Government Surveys and Census Data, Regulatory Compliance and Compliance Monitoring, Forecasting and Trend Analysis, Public Finance Management, Stress Testing and Scenario Analysis, Data Privacy and Security. She made the session highly engaging by actively involving both faculty members and students. She encouraged students to share their doubts, and they took the opportunity to ask a range of questions.