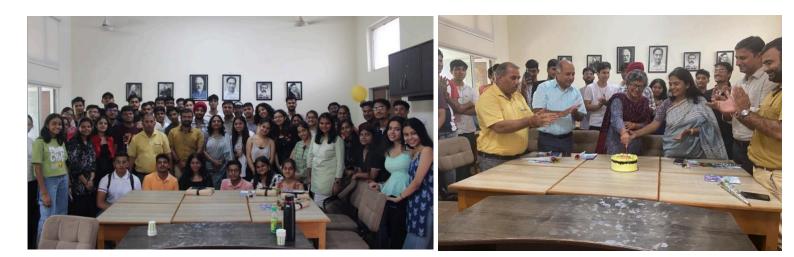

# 1.Title of the event: Techers Day Celebrations

2. Date: 5<sup>th</sup> September, 2023 Duration: 1 hour

3. Offline- Room No 45

4. Intra college

**5.** Students organized a Teachers' Day celebration to honor educators' pivotal role. Led by students from different years, the event included games integrating statistical knowledge and performances by students. Teachers were presented with roses and handmade cards. The celebration aimed to appreciate teachers' contributions to academic and personal development.