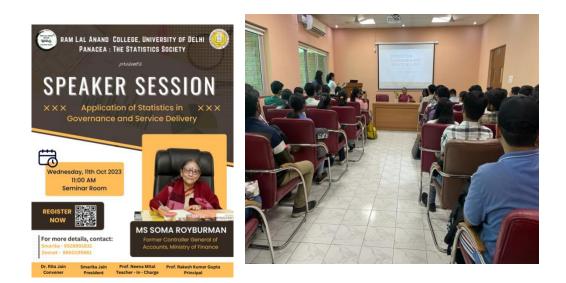

- 1. Title of the event: Speaker session- Ms. Soma Roy Burman
- 2.Date: 11th October 2023 Duration: 1 hour
- 3. Offline-Seminar Room
- 4. Intra college

5. Ms. Soma Roy Burman is a distinguished figure in the fields of finance and government administration, bringing with her a wealth of experience spanning over 35 years. Her academic achievements include earning an M.Sc and M. Phil degree in Mathematical Statistics with distinction from the University of Delhi. Throughout her career, she held pivotal roles within the Indian government, including Director/Joint Secretary on Central/other Deputations. Notably, Ms. Burman served as the Controller General of Accounts from December 2019 until her retirement in July 2021, where she played a pivotal role in shaping accounting principles for the Government of India and overseeing the finalization of Union Government Accounts.