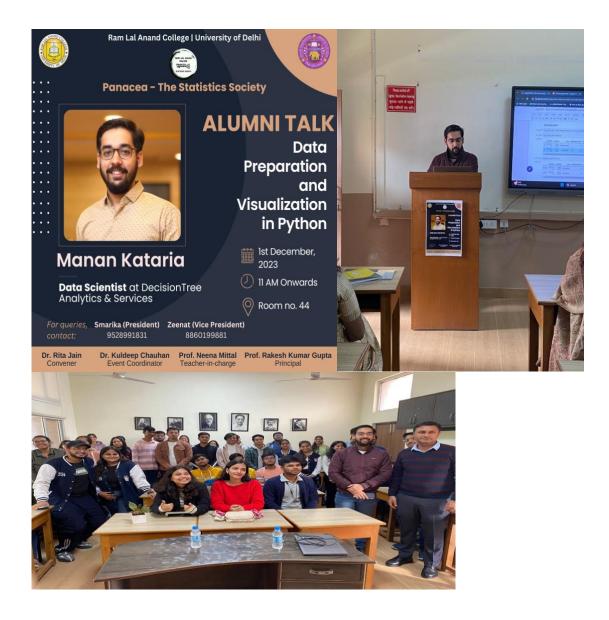

## Department/Society Name - PANACEA - The Statistics Society Annual Report -2023-24 Number of Activities Conducted- 11 Summarized details of the events/activities:

| S No | Name of the event/activity | Date of the                  | No of     | No of    | Name of          |
|------|----------------------------|------------------------------|-----------|----------|------------------|
|      |                            | event/activity               | faculties | Students | Speaker/resource |
|      |                            |                              | Attended  | Attended | person           |
| 1.   | National Statistics Day    | 4 <sup>th</sup> July, 2023   | 16        | 60       | Dr Indranil      |
|      |                            |                              |           |          | Saha, medical    |
|      |                            |                              |           |          | Scientist E at   |
|      |                            |                              |           |          | ICMR-Kolkata     |
| 2.   | Teachers Day Celebrations  | 5 <sup>th</sup> September,   | 03+01     | 40       |                  |
|      |                            | 2023                         |           |          |                  |
| 3.   | Speaker Session            | 11 <sup>th</sup> October     | 10        | 85       | Ms. Soma Roy     |
|      |                            | 2023                         |           |          | Burman           |
|      |                            |                              |           |          |                  |
| 4.   | Clean Campus Drive         | 18th October                 | 02        | 50       |                  |
|      | I III III III              | 2023                         | -         |          |                  |
| 5.   | Speaker Session            | 8 <sup>th</sup> November     | 10        | 62       | Ms. Nidhi Arora  |
|      | 1                          | 2023                         |           |          |                  |
| 6.   | Alumni Talk                | 1st December                 | 10        |          | Mr. Manan        |
|      |                            | 2023                         |           |          | Kataria          |
| 7.   | Interactive Session on the | 1st December                 |           |          |                  |
|      | Topic "The Experience of   | 2023                         |           |          |                  |
|      | Being an Intern"           |                              |           |          |                  |
| 8.   | Educational Visit to Amrit | 15 <sup>th</sup> February    | 02        | 56       |                  |
|      | Udyan                      | 2024                         |           |          |                  |
| 9.   | Alumni Talk                | 28 <sup>th</sup> February    | 10        |          | Mr. Sikarder     |
| 7.   |                            | 2024                         |           |          | Sehrawat         |
| 10.  | Random Walk                | 10 <sup>th</sup> April, 2024 | 10        |          | Scillawal        |
| 10.  |                            | 10 April, 2024               | 10        |          |                  |
| 11.  | Speaker Session            | 30 <sup>th</sup> April, 2024 | 15        |          | Mr Chetan        |
|      |                            |                              |           |          | Aggarwal         |