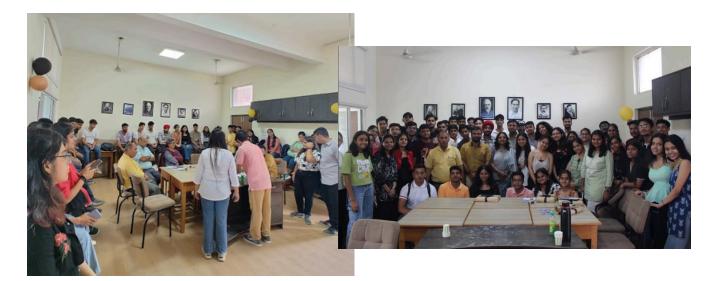

# 1.Title of the event: Techers Day Celebrations

2. Date: 5<sup>th</sup> September, 2023 Duration: 1 hour

3. Offline- Room No 45

4. Intra college

**5.** Students organized a Teachers' Day celebration to honor educators' pivotal role. Led by students from different years, the event included games integrating statistical knowledge and performances by students. Teachers were presented with roses and handmade cards. The celebration aimed to appreciate teachers' contributions to academic and personal development.