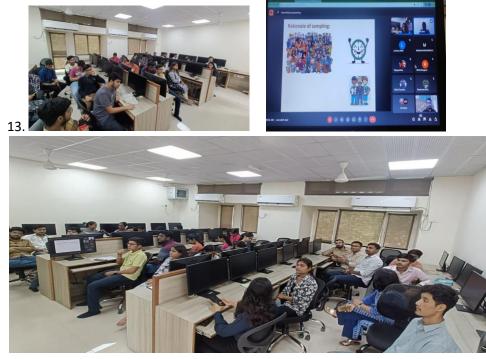

4. Intra college

**5.** National Statistics Day– celebrated on 4th July, 2023. The birth anniversary of Late professor Prasantha Chandra Mahalanobis, also known as 'Father of Indian Statistics' was celebrated as National Statistics Day' on 29<sup>th</sup> June every year. Panacea - The statistics society of Ram Lal Anand College, University of Delhi also celebrated this day by organizing a webinar to mark the respect. Renowned Scientist Dr Indranil Saha, working as a Medical Scientist E at ICMR-Centre for Ageing & Mental Health, Kolkata, also a former Professor & Head, Department of Community Medicine of a Medical College was invited to give a talk on "Sampling as a Research Tool" on 4th July, 2023 at 10 am on this occasion.

**6**. The students from the Statistics and the Microbiology department enthusiastically attended the webinar. The webinar conducted was in dual mode-Offline as well online. More than 60 volunteers and 15 faculty members attended the webinar.