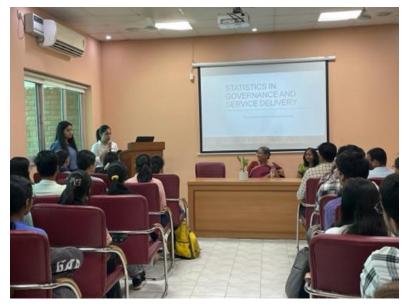

- 1. Title of the event: Speaker session- Ms. Soma Roy Burman
- 2.Date: 11th October 2023 Duration: 1 hour
- 3. Offline-Seminar Room
- 4. Intra college

5. Ms. Soma Roy Burman is a distinguished figure in the fields of finance and government administration, bringing with her a wealth of experience spanning over 35 years. Her academic achievements include earning an M.Sc and M. Phil degree in Mathematical Statistics with distinction from the University of Delhi. Throughout her career, she held pivotal roles within the Indian government, including Director/Joint Secretary on Central/other Deputations. Notably, Ms. Burman served as the Controller General of Accounts from December 2019 until her retirement in July 2021, where she played a pivotal role in shaping accounting principles for the Government of India and overseeing the finalization of Union Government Accounts.

6. Her presentation was informative, engaging and thought provoking with charts and diagrams for better understanding. She briefly covered topics like economic Indicators and analysis using statistics, Budgeting and Fiscal Policy, Public Policy Evaluation, Financial Markets and Investments, Monetary Policy and Central Banking, Risk Management and Insurance, Government Surveys and Census Data, Regulatory Compliance and Compliance Monitoring, Forecasting and Trend Analysis, Public Finance Management, Stress Testing and Scenario Analysis, Data Privacy and Security. She made the session highly engaging by actively involving both faculty members and students. She encouraged students to share their doubts, and they took the opportunity to ask a range of questions.