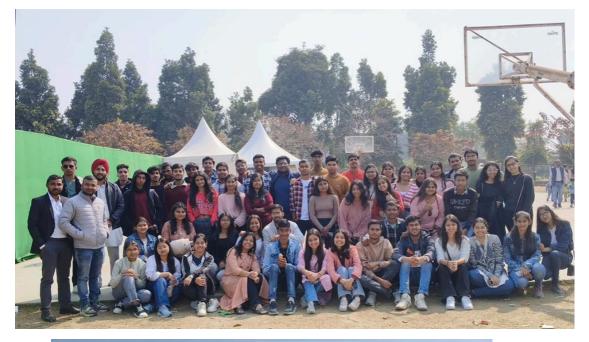

- 1. Title of the event: Speaker session- Ms. Soma Roy Burman
- 2.Date: 11th October 2023 Duration: 1 hour
- 3. Offline-Seminar Room
- 4. Intra college

5. Ms. Soma Roy Burman is a distinguished figure in the fields of finance and government administration, bringing with her a wealth of experience spanning over 35 years. Her academic achievements include earning an M.Sc and M. Phil degree in Mathematical Statistics with distinction from the University of Delhi. Throughout her career, she held pivotal roles within the Indian government, including Director/Joint Secretary on Central/other Deputations. Notably, Ms. Burman served as the Controller General of Accounts from December 2019 until her retirement in July 2021, where she played a pivotal role in shaping accounting principles for the Government of India and overseeing the finalization of Union Government Accounts.

6. Her presentation was informative, engaging and thought provoking with charts and diagrams for better understanding. She briefly covered topics like economic Indicators and analysis using statistics, Budgeting and Fiscal Policy, Public Policy Evaluation, Financial Markets and Investments, Monetary Policy and Central Banking, Risk Management and Insurance, Government Surveys and Census Data, Regulatory Compliance and Compliance Monitoring, Forecasting and Trend Analysis, Public Finance Management, Stress Testing and Scenario Analysis, Data Privacy and Security. She made the session highly engaging by actively involving both faculty members and students. She encouraged students to share their doubts, and they took the opportunity to ask a range of questions.