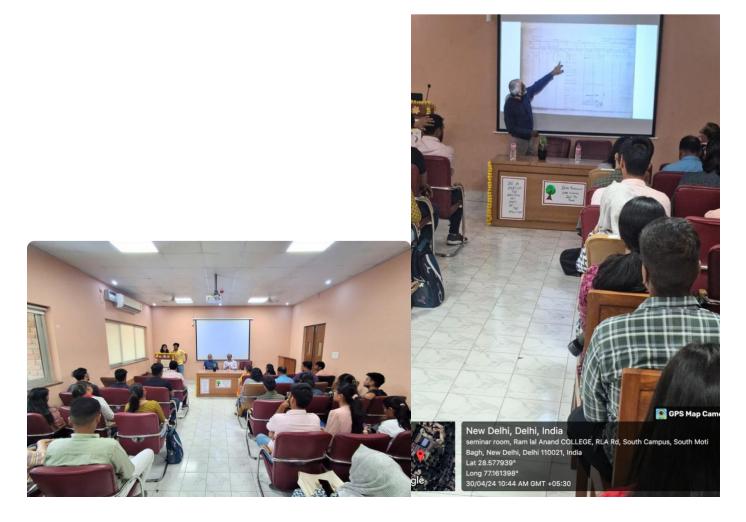

## Department/Society Name - PANACEA - The Statistics Society Annual Report -2023-24 Number of Activities Conducted- 11 Summarized details of the events/activities:

| S No | Name of the event/activity | Date of the                  | No of     | No of    | Name of          |
|------|----------------------------|------------------------------|-----------|----------|------------------|
|      |                            | event/activity               | faculties | Students | Speaker/resource |
|      |                            |                              | Attended  | Attended | person           |
| 1.   | National Statistics Day    | 4 <sup>th</sup> July, 2023   | 16        | 60       | Dr Indranil      |
|      |                            |                              |           |          | Saha, medical    |
|      |                            |                              |           |          | Scientist E at   |
|      |                            |                              |           |          | ICMR-Kolkata     |
| 2.   | Teachers Day Celebrations  | 5 <sup>th</sup> September,   | 03+01     | 40       |                  |
|      |                            | 2023                         |           |          |                  |
| 3.   | Speaker Session            | 11 <sup>th</sup> October     | 10        | 85       | Ms. Soma Roy     |
|      |                            | 2023                         |           |          | Burman           |
|      |                            |                              |           |          |                  |
| 4.   | Clean Campus Drive         | 18th October                 | 02        | 50       |                  |
|      | I III III III              | 2023                         | -         |          |                  |
| 5.   | Speaker Session            | 8 <sup>th</sup> November     | 10        | 62       | Ms. Nidhi Arora  |
|      | 1                          | 2023                         |           |          |                  |
| 6.   | Alumni Talk                | 1st December                 | 10        |          | Mr. Manan        |
|      |                            | 2023                         |           |          | Kataria          |
| 7.   | Interactive Session on the | 1st December                 |           |          |                  |
|      | Topic "The Experience of   | 2023                         |           |          |                  |
|      | Being an Intern"           |                              |           |          |                  |
| 8.   | Educational Visit to Amrit | 15 <sup>th</sup> February    | 02        | 56       |                  |
|      | Udyan                      | 2024                         |           |          |                  |
| 9.   | Alumni Talk                | 28 <sup>th</sup> February    | 10        |          | Mr. Sikarder     |
| 7.   |                            | 2024                         |           |          | Sehrawat         |
| 10.  | Random Walk                | 10 <sup>th</sup> April, 2024 | 10        |          | Scillawal        |
| 10.  |                            | 10 April, 2024               | 10        |          |                  |
| 11.  | Speaker Session            | 30 <sup>th</sup> April, 2024 | 15        |          | Mr Chetan        |
|      |                            |                              |           |          | Aggarwal         |

4. Intra college

**5.** National Statistics Day– celebrated on 4th July, 2023. The birth anniversary of Late professor Prasantha Chandra Mahalanobis, also known as 'Father of Indian Statistics' was celebrated as National Statistics Day' on 29<sup>th</sup> June every year. Panacea - The statistics society of Ram Lal Anand College, University of Delhi also celebrated this day by organizing a webinar to mark the respect. Renowned Scientist Dr Indranil Saha, working as a Medical Scientist E at ICMR-Centre for Ageing & Mental Health, Kolkata, also a former Professor & Head, Department of Community Medicine of a Medical College was invited to give a talk on "Sampling as a Research Tool" on 4th July, 2023 at 10 am on this occasion.

**6**. The students from the Statistics and the Microbiology department enthusiastically attended the webinar. The webinar conducted was in dual mode-Offline as well online. More than 60 volunteers and 15 faculty members attended the webinar.