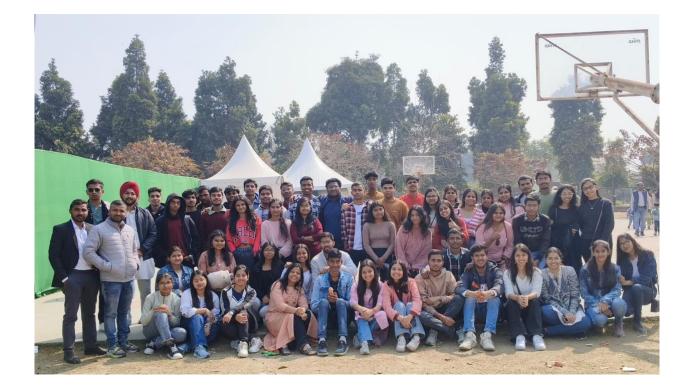

## Achievements in Interdepartmental Sports Tournament

Several students from our department participated enthusiastically in the interdepartmental sports tournament. Their dedication and hard work resulted in outstanding achievements, bringing recognition to our department in various sports categories. Below is the list of winners:

| Sport      | Team         | Achievement    | Led By         | Year |
|------------|--------------|----------------|----------------|------|
| Cricket    | Men's Team   | Quarter Finals | Ayush Agarwal  | 2nd  |
| Football   | Men's Team   | Silver         | Siddharth      | 3rd  |
|            | Women's Team | Silver         | Khushi Mukhija | 2nd  |
| Volleyball | Men's Team   | Gold           | Tanish         | 2nd  |

|              | Women's Team | Semifinals | Khushi Mukhija  | 2nd |
|--------------|--------------|------------|-----------------|-----|
| Kho-Kho      | Men's Team   | Silver     | Ayush Agarwal   | 2nd |
| Table Tennis | Individual   | Silver     | Ayush Agarwal   | 2nd |
|              | Individual   | Silver     | Isha Garg       | 1st |
| Chess        | Individual   | Gold       | Dushyant Bansal | 2nd |
|              | Individual   | Gold       | Muskan          | 3rd |
|              | Individual   | Silver     | Tanishq         | 3rd |