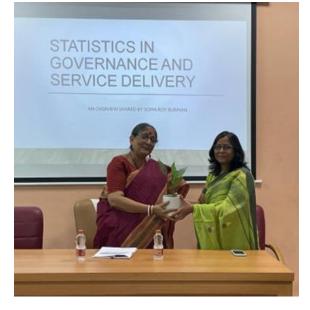

- 1. Title of the event: Speaker session- Ms. Soma Roy Burman
- 2.Date: 11th October 2023 Duration: 1 hour
- 3. Offline-Seminar Room
- 4. Intra college

5. Ms. Soma Roy Burman is a distinguished figure in the fields of finance and government administration, bringing with her a wealth of experience spanning over 35 years. Her academic achievements include earning an M.Sc and M. Phil degree in Mathematical Statistics with distinction from the University of Delhi. Throughout her career, she held pivotal roles within the Indian government, including Director/Joint Secretary on Central/other Deputations. Notably, Ms. Burman served as the Controller General of Accounts from December 2019 until her retirement in July 2021, where she played a pivotal role in shaping accounting principles for the Government of India and overseeing the finalization of Union Government Accounts.

6. Her presentation was informative, engaging and thought provoking with charts and diagrams for better understanding. She briefly covered topics like economic Indicators and analysis using statistics, Budgeting and Fiscal Policy, Public Policy Evaluation, Financial Markets and Investments, Monetary Policy and Central Banking, Risk Management and Insurance, Government Surveys and Census Data, Regulatory Compliance and Compliance Monitoring, Forecasting and Trend Analysis, Public Finance Management, Stress Testing and Scenario Analysis, Data Privacy and Security. She made the session highly engaging by actively involving both faculty members and students. She encouraged students to share their doubts, and they took the opportunity to ask a range of questions.