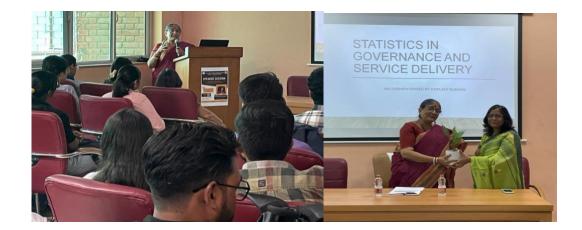

- 1. Title of the event: Speaker session- Ms. Soma Roy Burman
- 2.Date: 11th October 2023 Duration: 1 hour
- 3. Offline-Seminar Room
- 4. Intra college

5. Ms. Soma Roy Burman is a distinguished figure in the fields of finance and government administration, bringing with her a wealth of experience spanning over 35 years. Her academic achievements include earning an M.Sc and M. Phil degree in Mathematical Statistics with distinction from the University of Delhi. Throughout her career, she held pivotal roles within the Indian government, including Director/Joint Secretary on Central/other Deputations. Notably, Ms. Burman served as the Controller General of Accounts from December 2019 until her retirement in July 2021, where she played a pivotal role in shaping accounting principles for the Government of India and overseeing the finalization of Union Government Accounts.

6. Her presentation was informative, engaging and thought provoking with charts and diagrams for better understanding. She briefly covered topics like economic Indicators and analysis using statistics, Budgeting and Fiscal Policy, Public Policy Evaluation, Financial Markets and Investments, Monetary Policy and Central Banking, Risk Management and Insurance, Government Surveys and Census Data, Regulatory Compliance and Compliance Monitoring, Forecasting and Trend Analysis, Public Finance Management, Stress Testing and Scenario Analysis, Data Privacy and Security. She made the session highly engaging by actively involving both faculty members and students. She encouraged students to share their doubts, and they took the opportunity to ask a range of questions.